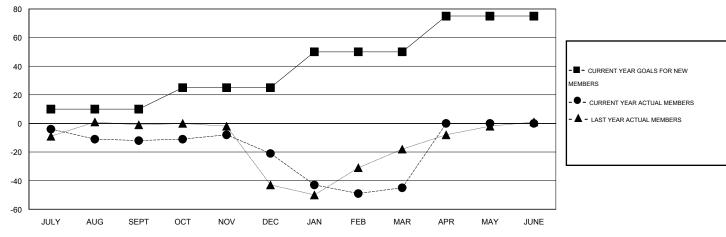

# LOCATION KANSAS

GMT CA 1

|                          |                  | Clubs               |                            |                             | Members                  |                    |                            |                              |                             |
|--------------------------|------------------|---------------------|----------------------------|-----------------------------|--------------------------|--------------------|----------------------------|------------------------------|-----------------------------|
|                          | RESU             | LTS FOR 2013-2014   |                            |                             | RESULTS FOR 2013-2014    |                    |                            |                              |                             |
| QUARTER                  | NEW CLUB<br>GOAL | ACTUAL NEW<br>CLUBS | ACTUAL<br>DROPPED<br>CLUBS | ACTUAL NET<br>GAIN/<br>LOSS | QUARTER                  | NEW MEMBER<br>GOAL | ACTUAL TOTAL MEMBERS ADDED | ACTUAL<br>DROPPED<br>MEMBERS | ACTUAL NET<br>GAIN/<br>LOSS |
| JULY/AUG/SEPT            | 0                | 0                   | 0                          | 0                           | JULY/AUG/SEPT            | 10                 | 25                         | 37                           | -12                         |
| OCT/NOV/DEC  JAN/FEB/MAR | 0<br>1           | 0                   | 0<br>1                     | 0<br>-1                     | OCT/NOV/DEC  JAN/FEB/MAR | 15<br>25           | 22<br>24                   | 31<br>48                     | -9<br>-24                   |
| APR/MAY/JUNE             | 0                | 0                   | 0                          | 0                           | APR/MAY/JUNE             | 25                 | 0                          | 0                            | 0                           |

#### GOALS AND ACTUAL MEMBERS CUMULATIVE

| DROPPED CLUBS: 1  DROPPED MEMBERS |                | 23 CLUBS OF 53 ADDED 1 OR MORE<br>NEW MEMBERS | GENDER DISTRIBU<br>MALE<br>FEMALE     | 1TION<br>876 (70.08%)<br>374 (29.92%) |            |
|-----------------------------------|----------------|-----------------------------------------------|---------------------------------------|---------------------------------------|------------|
| DECEASED  CLUB CANCELLED  OTHER   | 20<br>14<br>82 | CLICK HERE FOR HEALTH ASSESSMENT DATA         | FAMILY UNIT MEMBERS HEAD OF HOUSEHOLD |                                       | 283<br>141 |
| TOTAL                             | 116            |                                               | NON-HEAD OF HOUSEHOL                  | 142                                   |            |